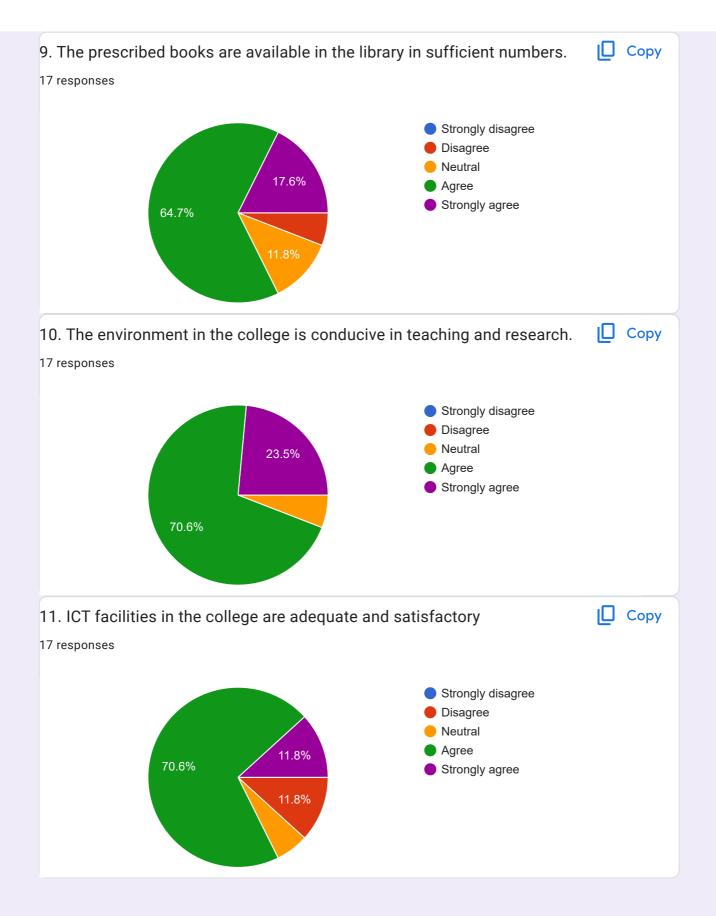

| 12. Programme outcomes / specific outcomes / course outcomes are achieved at the end of programme / course  17 responses |                                                                                                           |  |
|--------------------------------------------------------------------------------------------------------------------------|-----------------------------------------------------------------------------------------------------------|--|
| 29.4%                                                                                                                    | <ul><li>Strongly disagree</li><li>Disagree</li><li>Neutral</li><li>Agree</li><li>Strongly agree</li></ul> |  |
| Suggestion if any: 13 responses                                                                                          |                                                                                                           |  |
| Scope for the ICT facilities in college.                                                                                 |                                                                                                           |  |
| Thank you.                                                                                                               |                                                                                                           |  |
| Thanks                                                                                                                   |                                                                                                           |  |
|                                                                                                                          |                                                                                                           |  |
| No.                                                                                                                      |                                                                                                           |  |
| No any suggestion                                                                                                        |                                                                                                           |  |
| No suggestion                                                                                                            |                                                                                                           |  |
| Syllabus must be skills oriented.                                                                                        |                                                                                                           |  |
| Overall good                                                                                                             |                                                                                                           |  |
| Every things going on properly                                                                                           |                                                                                                           |  |
| NA                                                                                                                       |                                                                                                           |  |
| It's necessary                                                                                                           |                                                                                                           |  |
| No                                                                                                                       |                                                                                                           |  |