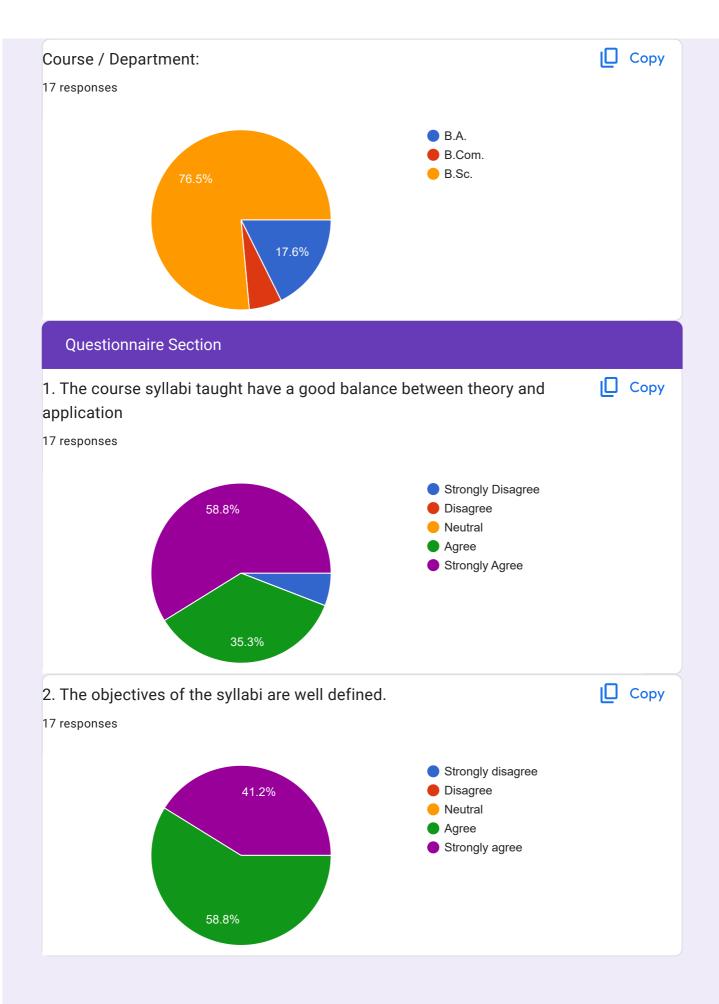

|
| Dr. Ratnaparkhi Nayana Subhash                     |
| Thakare Bhagwat Gangadharrao                       |
| Shahane Subhash Vaijnathrao                        |
| Dr. Kotwal Dinkar Pundlikrao                       |
| Dhondge Pandharinath Narayanrao                    |
| Dr. Rudrawar Shireeshkumar Sharadkumar             |
| Dr VILAS SHESHRAO PATIL                            |
| Bhagat Suvarna Chakrapani                          |
| Khandare Manik Sakharam                            |
| Dr. Shaikh I. M.                                   |
| Shyam Khobraji Gore                                |
| Shridhar Gangaramji Bhombe                         |
| Kawale Ravi Sopan                                  |
| Dr. Dolhare U. P.                                  |













| 12. Programme outcomes / specific outcomes / course outcomes are achieved at the end of programme / course  17 responses |                                                                                                           |  |
|--------------------------------------------------------------------------------------------------------------------------|-----------------------------------------------------------------------------------------------------------|--|
| 29.4%                                                                                                                    | <ul><li>Strongly disagree</li><li>Disagree</li><li>Neutral</li><li>Agree</li><li>Strongly agree</li></ul> |  |
| Suggestion if any: 13 responses