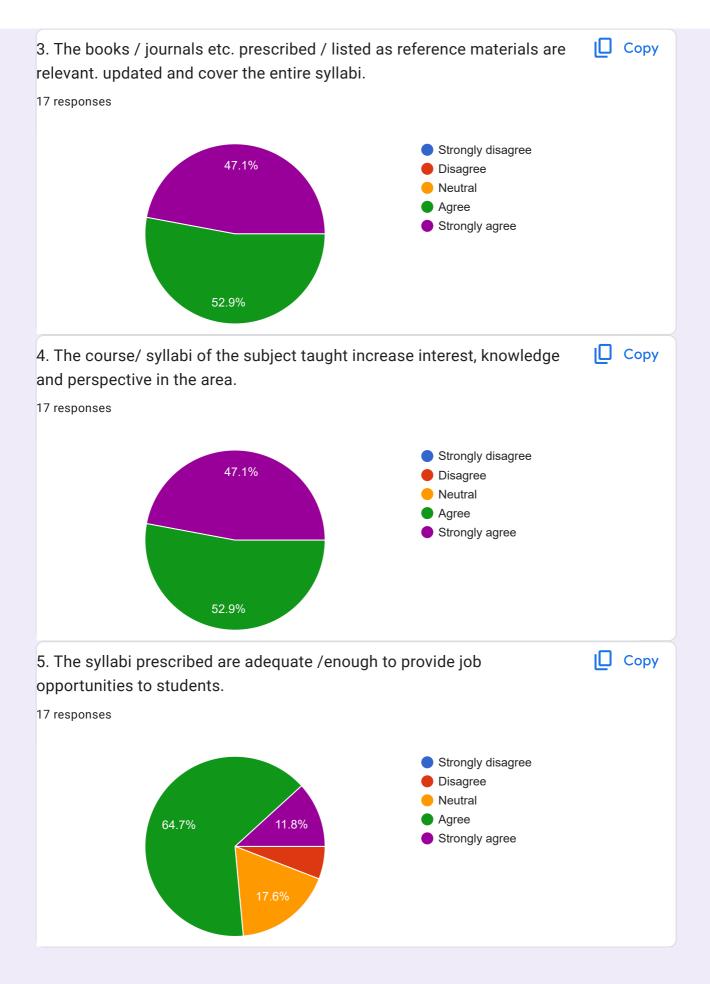

|
| Dr. Ratnaparkhi Nayana Subhash                     |
| Thakare Bhagwat Gangadharrao                       |
| Shahane Subhash Vaijnathrao                        |
| Dr. Kotwal Dinkar Pundlikrao                       |
| Dhondge Pandharinath Narayanrao                    |
| Dr. Rudrawar Shireeshkumar Sharadkumar             |
| Dr VILAS SHESHRAO PATIL                            |
| Bhagat Suvarna Chakrapani                          |
| Khandare Manik Sakharam                            |
| Dr. Shaikh I. M.                                   |
| Shyam Khobraji Gore                                |
| Shridhar Gangaramji Bhombe                         |
| Kawale Ravi Sopan                                  |
| Dr. Dolhare U. P.                                  |













| 12. Programme outcomes / specific outcomes / course outcomes are achieved at the end of programme / course  17 responses |                                                                                                           |  |
|--------------------------------------------------------------------------------------------------------------------------|-----------------------------------------------------------------------------------------------------------|--|
| 29.4%                                                                                                                    | <ul><li>Strongly disagree</li><li>Disagree</li><li>Neutral</li><li>Agree</li><li>Strongly agree</li></ul> |  |
| Suggestion if any: 13 responses