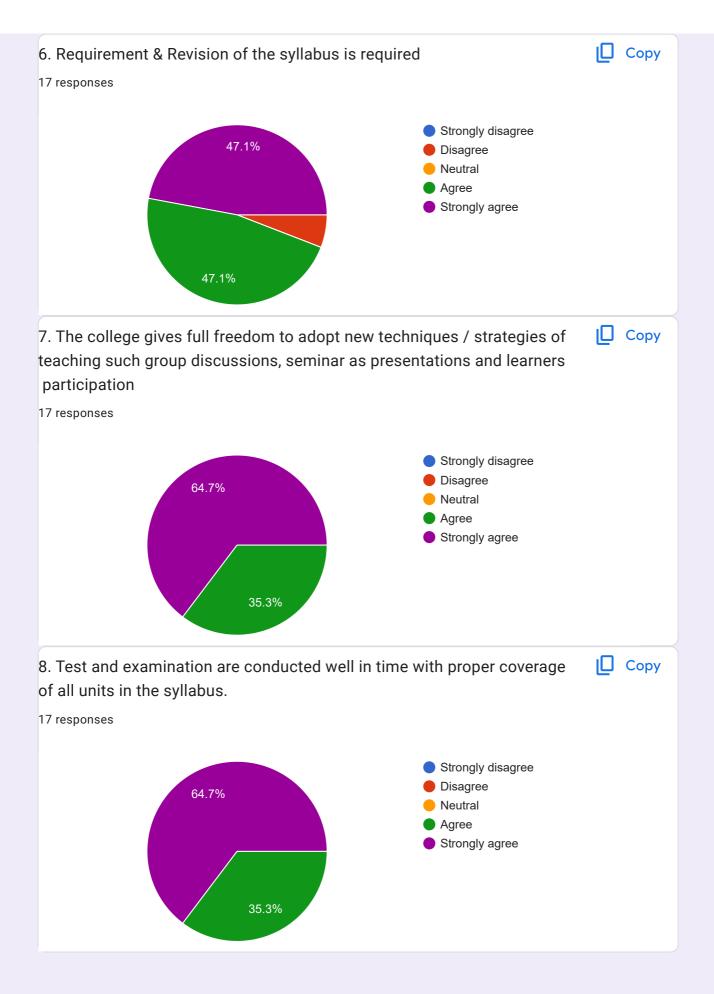

|
| Dr. Ratnaparkhi Nayana Subhash                     |
| Thakare Bhagwat Gangadharrao                       |
| Shahane Subhash Vaijnathrao                        |
| Dr. Kotwal Dinkar Pundlikrao                       |
| Dhondge Pandharinath Narayanrao                    |
| Dr. Rudrawar Shireeshkumar Sharadkumar             |
| Dr VILAS SHESHRAO PATIL                            |
| Bhagat Suvarna Chakrapani                          |
| Khandare Manik Sakharam                            |
| Dr. Shaikh I. M.                                   |
| Shyam Khobraji Gore                                |
| Shridhar Gangaramji Bhombe                         |
| Kawale Ravi Sopan                                  |
| Dr. Dolhare U. P.                                  |













| 12. Programme outcomes / specific outcomes / course outcomes are achieved at the end of programme / course  17 responses |                                                                                                           |  |
|--------------------------------------------------------------------------------------------------------------------------|-----------------------------------------------------------------------------------------------------------|--|
| 29.4%                                                                                                                    | <ul><li>Strongly disagree</li><li>Disagree</li><li>Neutral</li><li>Agree</li><li>Strongly agree</li></ul> |  |
| Suggestion if any: 13 responses