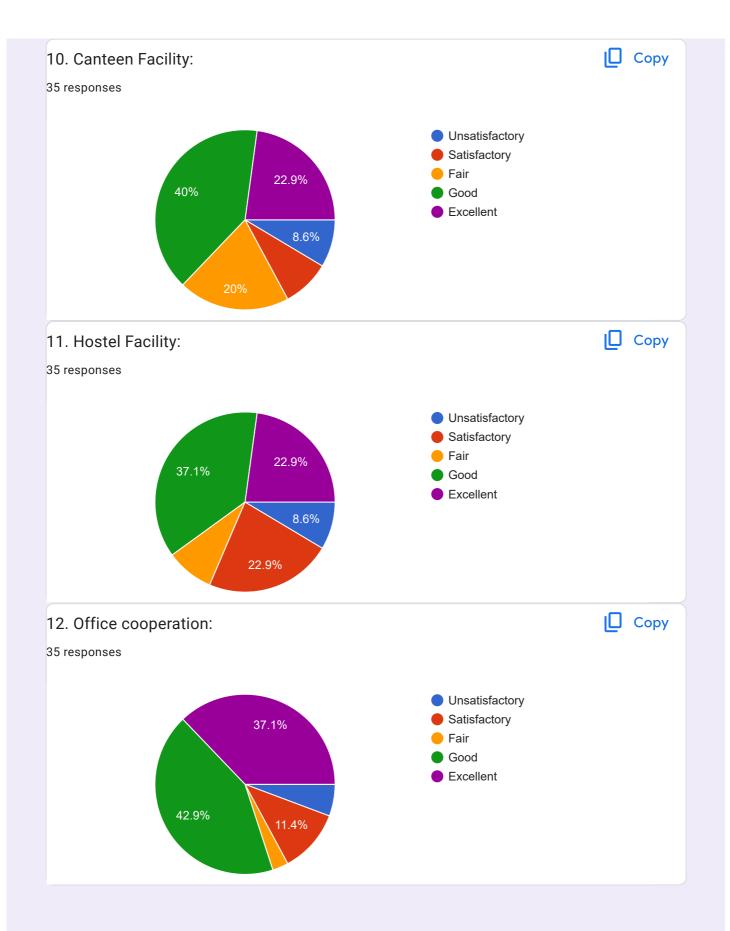

Associates                                                             |  |
| Armeka Financial Cansultancy .                                                     |  |
| Work as students                                                                   |  |
| Asst.prof.Dept.of Botany, N.S.B. college Nanded.                                   |  |

Nilkamal Limited, Nashik Pinewood Healthcare, Ireland upthink edutech icici bank Secondary teacher ZPHS Kausadi NTS college parbhani Bank Advocate Sase Shriram Junior lecturer ,Madhomati Jr.college Lakh,Tq,Aundha nag.Dist Hingoli. Msc botany SRTMUN Sai service pvt LTD Pune Designation: 35 responses 6 6 (17.1%) 4 QC Data Revie... Sr. Executive EHS ASO Higher seconda... M.sc Assistant Mana... Jr.Lecturer No Searching for a... Tax Consultant













This content is neither created nor endorsed by Google. Report Abuse - Terms of Service - Privacy Policy

Google Forms