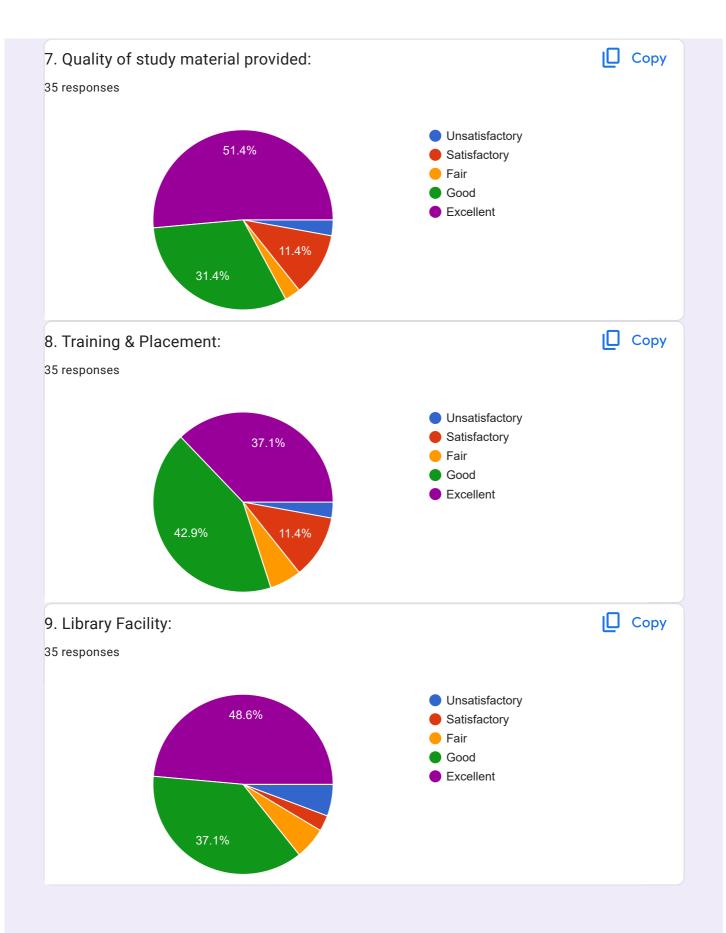

nd Associates                                                             |  |
| Armeka Financial Cansultancy .                                                     |  |
| Work as students                                                                   |  |
| Asst.prof.Dept.of Botany, N.S.B. college Nanded.                                   |  |

Nilkamal Limited, Nashik Pinewood Healthcare, Ireland upthink edutech icici bank Secondary teacher ZPHS Kausadi NTS college parbhani Bank Advocate Sase Shriram Junior lecturer ,Madhomati Jr.college Lakh,Tq,Aundha nag.Dist Hingoli. Msc botany SRTMUN Sai service pvt LTD Pune Designation: 35 responses 6 6 (17.1%) 4 QC Data Revie... Sr. Executive EHS ASO Higher seconda... M.sc Assistant Mana... Jr.Lecturer No Searching for a... Tax Consultant













This content is neither created nor endorsed by Google. Report Abuse - Terms of Service - Privacy Policy

Google Forms