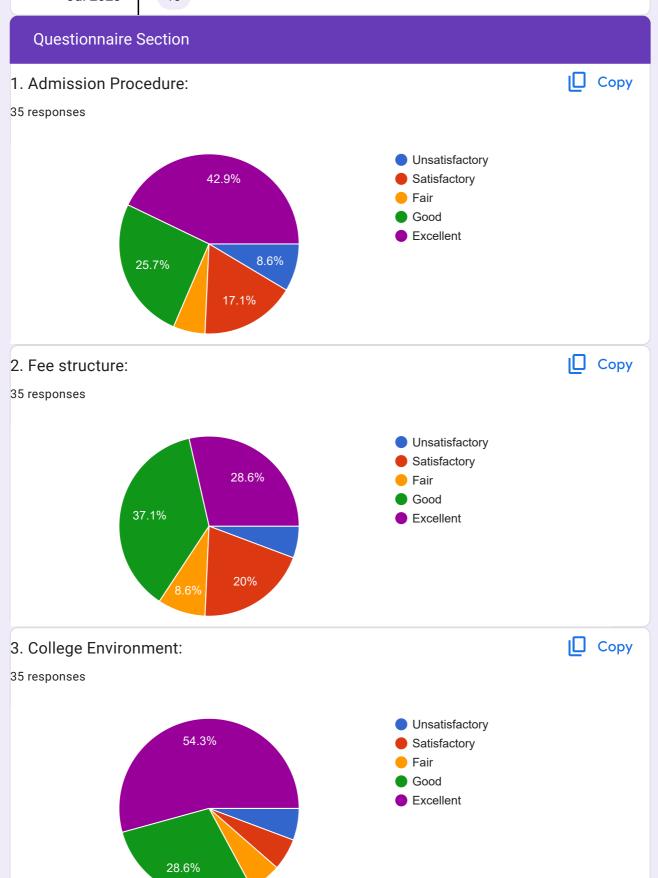

arps And Associates                                                             |  |
| Armeka Financial Cansultancy .                                                     |  |
| Work as students                                                                   |  |
| Asst.prof.Dept.of Botany, N.S.B. college Nanded.                                   |  |

Nilkamal Limited, Nashik Pinewood Healthcare, Ireland upthink edutech icici bank Secondary teacher ZPHS Kausadi NTS college parbhani Bank Advocate Sase Shriram Junior lecturer ,Madhomati Jr.college Lakh,Tq,Aundha nag.Dist Hingoli. Msc botany SRTMUN Sai service pvt LTD Pune Designation: 35 responses 6 6 (17.1%) 4 QC Data Revie... Sr. Executive EHS ASO Higher seconda... M.sc Assistant Mana... Jr.Lecturer No Searching for a... Tax Consultant













This content is neither created nor endorsed by Google. Report Abuse - Terms of Service - Privacy Policy

Google Forms