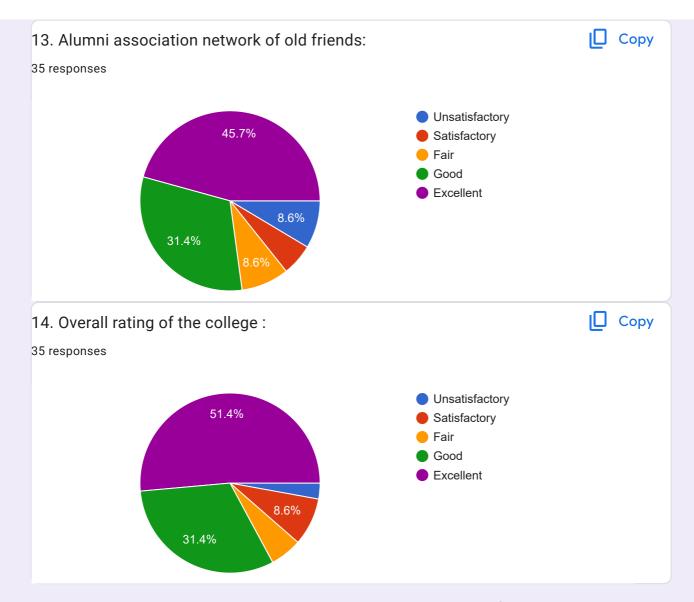

ssociates                                                             |  |
| Armeka Financial Cansultancy .                                                     |  |
| Work as students                                                                   |  |
| Asst.prof.Dept.of Botany, N.S.B. college Nanded.                                   |  |

Nilkamal Limited, Nashik Pinewood Healthcare, Ireland upthink edutech icici bank Secondary teacher ZPHS Kausadi NTS college parbhani Bank Advocate Sase Shriram Junior lecturer ,Madhomati Jr.college Lakh,Tq,Aundha nag.Dist Hingoli. Msc botany SRTMUN Sai service pvt LTD Pune Designation: 35 responses 6 6 (17.1%) 4 QC Data Revie... Sr. Executive EHS ASO Higher seconda... M.sc Assistant Mana... Jr.Lecturer No Searching for a... Tax Consultant













This content is neither created nor endorsed by Google. Report Abuse - Terms of Service - Privacy Policy

Google Forms