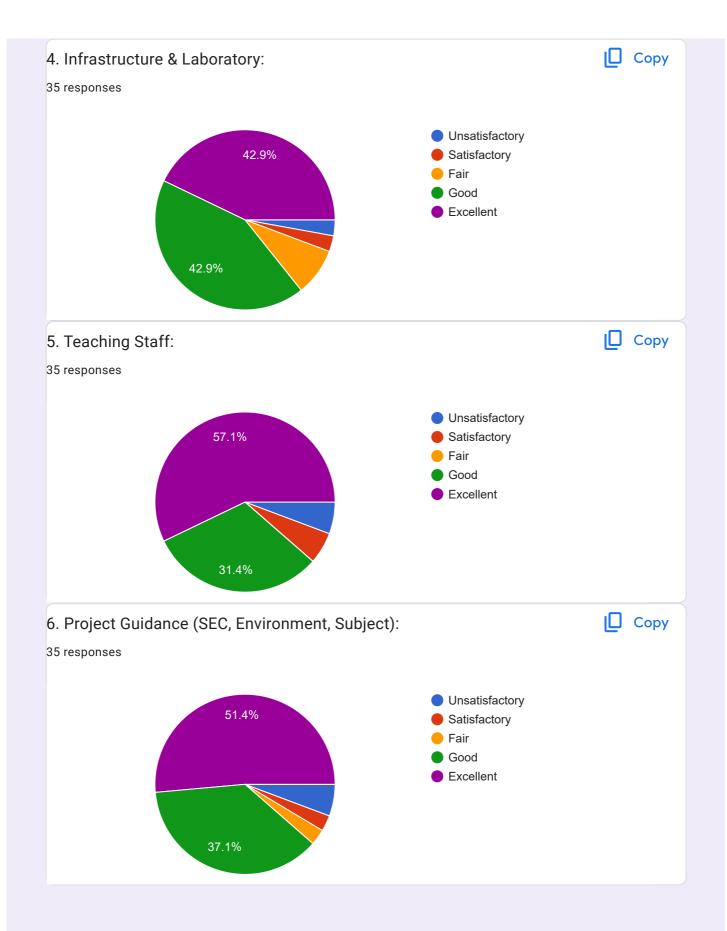

And Associates                                                             |  |
| Armeka Financial Cansultancy .                                                     |  |
| Work as students                                                                   |  |
| Asst.prof.Dept.of Botany, N.S.B. college Nanded.                                   |  |

Nilkamal Limited, Nashik Pinewood Healthcare, Ireland upthink edutech icici bank Secondary teacher ZPHS Kausadi NTS college parbhani Bank Advocate Sase Shriram Junior lecturer ,Madhomati Jr.college Lakh,Tq,Aundha nag.Dist Hingoli. Msc botany SRTMUN Sai service pvt LTD Pune Designation: 35 responses 6 6 (17.1%) 4 QC Data Revie... Sr. Executive EHS ASO Higher seconda... M.sc Assistant Mana... Jr.Lecturer No Searching for a... Tax Consultant













This content is neither created nor endorsed by Google. Report Abuse - Terms of Service - Privacy Policy

Google Forms